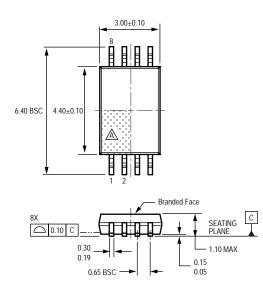

### Designator: LE Type: 8-pin, 0.65 mm pin pitch TSSOP

N = Last 3 digits of device part number  $\mathcal{A}$  = Supplier emblem

Y = Last two digits of year of manufacture

W = Week of manufacture

Branding scale and appearance at supplier discretion