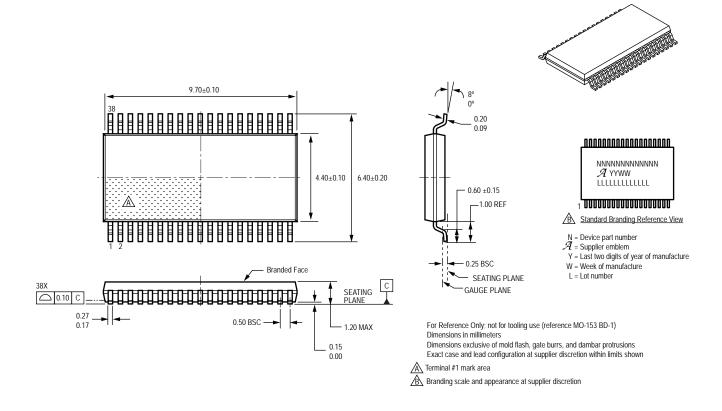

Type: 38-pin, 0.50 mm pin pitch TSSOP

### **Package Drawing**

For Reference Only; not for tooling use (reference MO-153 AA)

Dimensions in millimeters

Dimensions exclusive of mold flash, gate burrs, and dambar protrusions Exact case and lead configuration at supplier discretion within limits shown

A Terminal #1 mark area

Branding scale and appearance at supplier discretion

Copyright ©2008-2013, Allegro MicroSystems, LLC drawings are for reference only; not for tooling use. Refer to the individual datasheet for information on a specific product package. Allegro MicroSystems, LLC drawings are for reference only; not for tooling use. Refer to the individual datasheet for information on a specific product package. Allegro MicroSystems, LLC drawings are for reference only; not for tooling use. the right to make, from time to time, such departures from the detail specifications as may be required to permit improvements in the performance, reliability, or manufacturability of its products. Before placing an order, the user is cautioned to verify that the information being relied upon is current. The information included herein is believed to be accurate and reliable. However, Allegro MicroSystems, LLC assumes no responsibility for its use; nor for any infringement of patents or other rights of third parties which may result from its use.