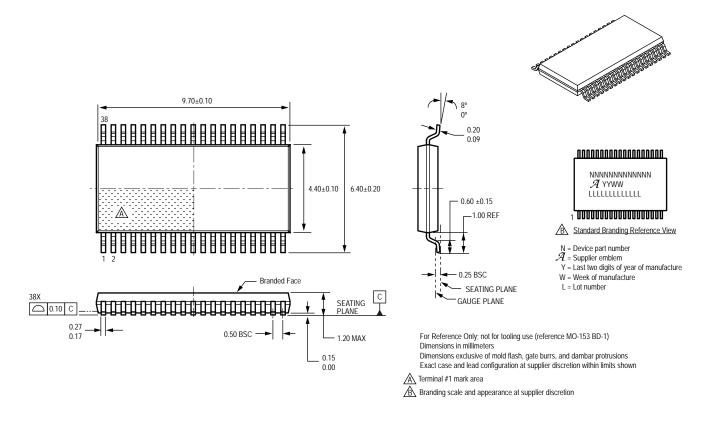

Type: 38-pin, 0.50 mm pin pitch TSSOP

### **Package Drawing**

Designator: LE

Type: 20-pin, 0.65 mm pin pitch TSSOP

Type: 38-pin, 0.50 mm pin pitch TSSOP with internally fused pins for thermal dissipation

Internal configuration of fused pins is device-dependent

For Reference Only; not for tooling use (reference MO-153 AA)

Dimensions in millimeters

Dimensions exclusive of mold flash, gate burrs, and dambar protrusions Exact case and lead configuration at supplier discretion within limits shown

A Terminal #1 mark area

Branding scale and appearance at supplier discretion

Copyright ©2008-2013, Allegro MicroSystems, LLC drawings are for reference only; not for tooling use. Refer to the individual datasheet for information on a specific product package. Allegro MicroSystems, LLC drawings are for reference only; not for tooling use. Refer to the individual datasheet for information on a specific product package. Allegro MicroSystems, LLC drawings are for reference only; not for tooling use. the right to make, from time to time, such departures from the detail specifications as may be required to permit improvements in the performance, reliability, or manufacturability of its products. Before placing an order, the user is cautioned to verify that the information being relied upon is current. The information included herein is believed to be accurate and reliable. However, Allegro MicroSystems, LLC assumes no responsibility for its use; nor for any infringement of patents or other rights of third parties which may result from its use.