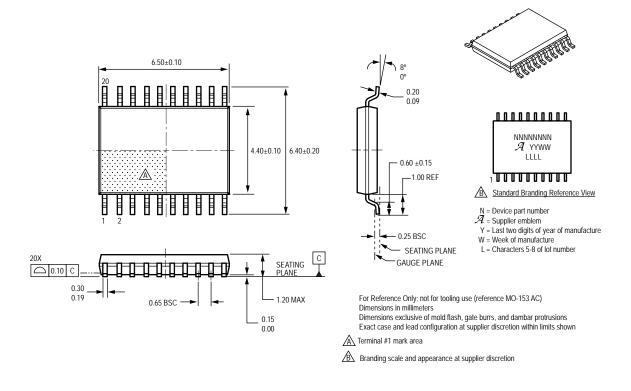

### **Package Drawing**

Designator: LE

Type: 20-pin, 0.65 mm pin pitch TSSOP

Type: 38-pin, 0.50 mm pin pitch TSSOP with internally fused pins for thermal dissipation

Internal configuration of fused pins is device-dependent

For Reference Only; not for tooling use (reference MO-153 AA)

Dimensions in millimeters

Dimensions exclusive of mold flash, gate burrs, and dambar protrusions Exact case and lead configuration at supplier discretion within limits shown

A Terminal #1 mark area

Branding scale and appearance at supplier discretion

Copyright ©2008-2013, Allegro MicroSystems, LLC drawings are for reference only; not for tooling use. Refer to the individual datasheet for information on a specific product package. Allegro MicroSystems, LLC drawings are for reference only; not for tooling use. Refer to the individual datasheet for information on a specific product package. Allegro MicroSystems, LLC drawings are for reference only; not for tooling use. the right to make, from time to time, such departures from the detail specifications as may be required to permit improvements in the performance, reliability, or manufacturability of its products. Before placing an order, the user is cautioned to verify that the information being relied upon is current. The information included herein is believed to be accurate and reliable. However, Allegro MicroSystems, LLC assumes no responsibility for its use; nor for any infringement of patents or other rights of third parties which may result from its use.