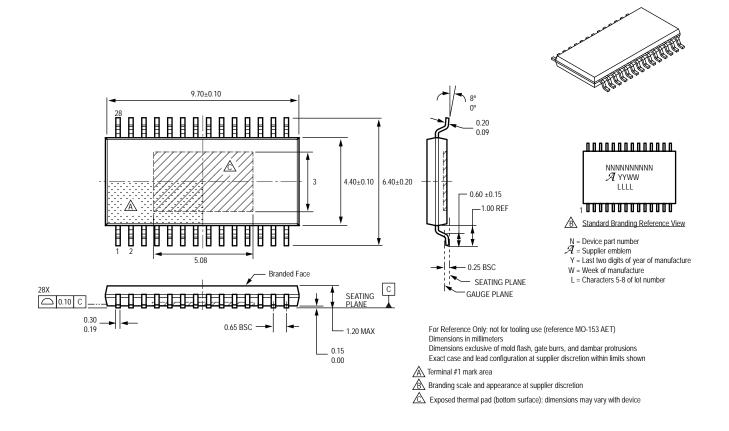

#### Type: 24-pin, 0.65 mm pin pitch TSSOP with exposed thermal pad

Type: 28-pin, 0.65 mm pin pitch TSSOP with exposed thermal pad

For Reference Only; not for tooling use (reference MO-153 AA)

Dimensions in millimeters

Dimensions exclusive of mold flash, gate burrs, and dambar protrusions Exact case and lead configuration at supplier discretion within limits shown

A Terminal #1 mark area

Branding scale and appearance at supplier discretion

Copyright ©2008-2013, Allegro MicroSystems, LLC drawings are for reference only; not for tooling use. Refer to the individual datasheet for information on a specific product package. Allegro MicroSystems, LLC drawings are for reference only; not for tooling use. Refer to the individual datasheet for information on a specific product package. Allegro MicroSystems, LLC drawings are for reference only; not for tooling use. the right to make, from time to time, such departures from the detail specifications as may be required to permit improvements in the performance, reliability, or manufacturability of its products. Before placing an order, the user is cautioned to verify that the information being relied upon is current. The information included herein is believed to be accurate and reliable. However, Allegro MicroSystems, LLC assumes no responsibility for its use; nor for any infringement of patents or other rights of third parties which may result from its use.