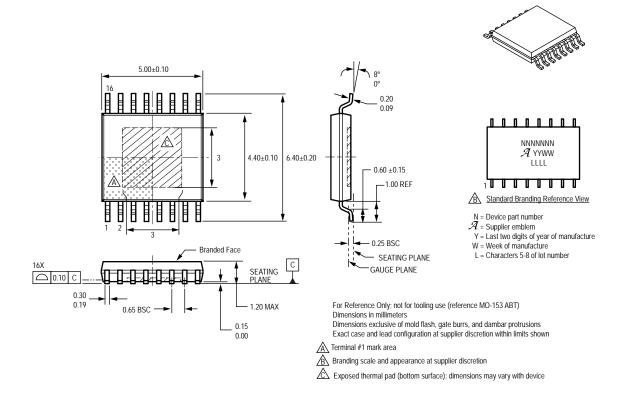

#### Type: 16-pin, 0.65 mm pin pitch TSSOP with exposed thermal pad

Type: 20-pin, 0.65 mm pin pitch TSSOP with exposed thermal pad

For Reference Only; not for tooling use (reference MO-153 AA)

Dimensions in millimeters

Dimensions exclusive of mold flash, gate burrs, and dambar protrusions Exact case and lead configuration at supplier discretion within limits shown

A Terminal #1 mark area

Branding scale and appearance at supplier discretion

Copyright ©2008-2013, Allegro MicroSystems, LLC drawings are for reference only; not for tooling use. Refer to the individual datasheet for information on a specific product package. Allegro MicroSystems, LLC drawings are for reference only; not for tooling use. Refer to the individual datasheet for information on a specific product package. Allegro MicroSystems, LLC drawings are for reference only; not for tooling use. the right to make, from time to time, such departures from the detail specifications as may be required to permit improvements in the performance, reliability, or manufacturability of its products. Before placing an order, the user is cautioned to verify that the information being relied upon is current. The information included herein is believed to be accurate and reliable. However, Allegro MicroSystems, LLC assumes no responsibility for its use; nor for any infringement of patents or other rights of third parties which may result from its use.