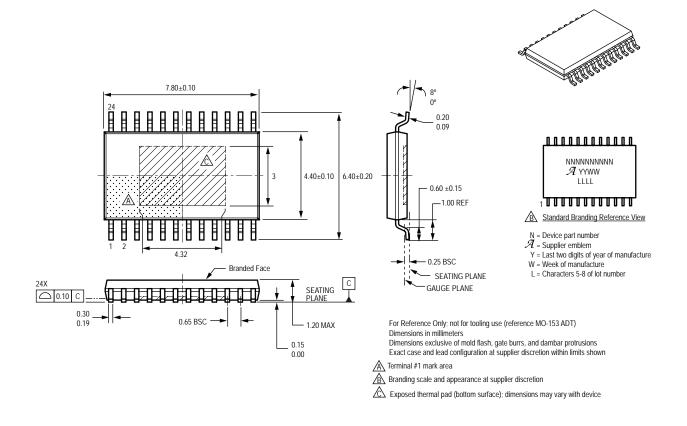

#### Type: 24-pin, 0.65 mm pin pitch TSSOP with exposed thermal pad

Type: 28-pin, 0.65 mm pin pitch TSSOP with exposed thermal pad

For Reference Only; not for tooling use (reference MO-153 AA)

Dimensions in millimeters

Dimensions exclusive of mold flash, gate burrs, and dambar protrusions Exact case and lead configuration at supplier discretion within limits shown

A Terminal #1 mark area

Branding scale and appearance at supplier discretion

Copyright ©2008-2013, Allegro MicroSystems, LLC drawings are for reference only; not for tooling use. Refer to the individual datasheet for information on a specific product package. Allegro MicroSystems, LLC drawings are for reference only; not for tooling use. Refer to the individual datasheet for information on a specific product package. Allegro MicroSystems, LLC drawings are for reference only; not for tooling use. the right to make, from time to time, such departures from the detail specifications as may be required to permit improvements in the performance, reliability, or manufacturability of its products. Before placing an order, the user is cautioned to verify that the information being relied upon is current. The information included herein is believed to be accurate and reliable. However, Allegro MicroSystems, LLC assumes no responsibility for its use; nor for any infringement of patents or other rights of third parties which may result from its use.