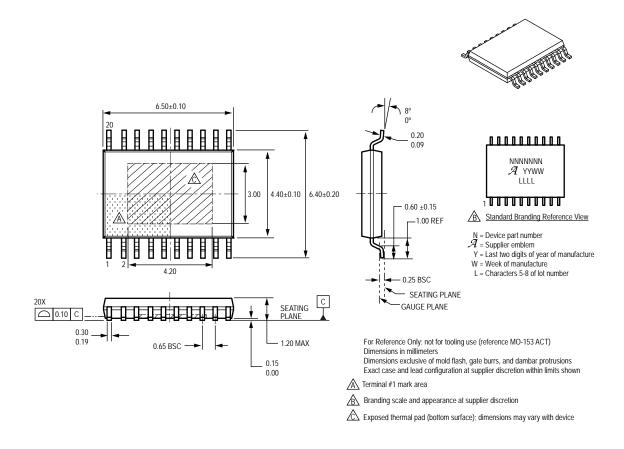

#### Type: 16-pin, 0.65 mm pin pitch TSSOP with exposed thermal pad

Type: 20-pin, 0.65 mm pin pitch TSSOP with exposed thermal pad

For Reference Only; not for tooling use (reference MO-153 AA)

Dimensions in millimeters

Dimensions exclusive of mold flash, gate burrs, and dambar protrusions Exact case and lead configuration at supplier discretion within limits shown

A Terminal #1 mark area

Branding scale and appearance at supplier discretion

Copyright ©2008-2013, Allegro MicroSystems, LLC drawings are for reference only; not for tooling use. Refer to the individual datasheet for information on a specific product package. Allegro MicroSystems, LLC drawings are for reference only; not for tooling use. Refer to the individual datasheet for information on a specific product package. Allegro MicroSystems, LLC drawings are for reference only; not for tooling use. the right to make, from time to time, such departures from the detail specifications as may be required to permit improvements in the performance, reliability, or manufacturability of its products. Before placing an order, the user is cautioned to verify that the information being relied upon is current. The information included herein is believed to be accurate and reliable. However, Allegro MicroSystems, LLC assumes no responsibility for its use; nor for any infringement of patents or other rights of third parties which may result from its use.