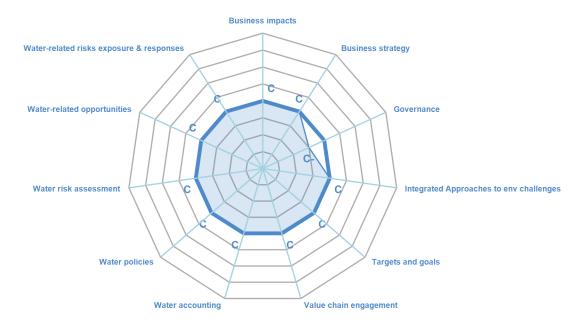

#### **CATEGORY SCORES**

If a company scored C or below, they will not have been scored for Management or Leadership points (the dark blue line represents this).

Please download the **CDP Scoring Introduction** for more information.

Scoring categories are groupings of questions by topic. They are sub-groups of the 2022 questionnaire modules and are consistent across all sectors. Weighting applied to each category varies across sectors to highlight the areas most important to environmental stewardship in specific sectors.