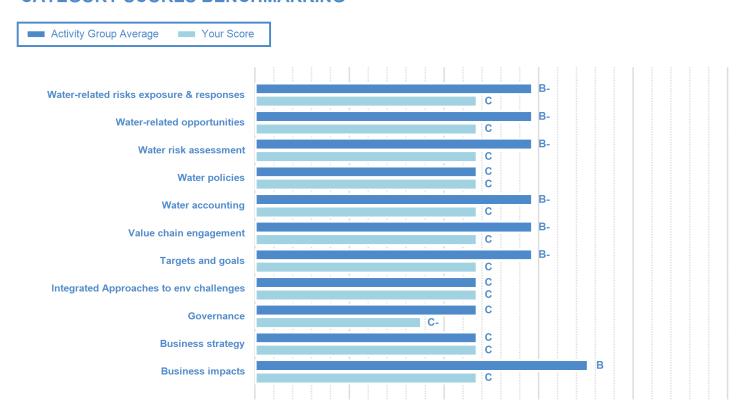

#### **CATEGORY SCORES**

If a company scored C or below, they will not have been scored for Management or Leadership points (the dark blue line represents this).

Please download the **CDP Scoring Introduction** for more information.

## **CATEGORY SCORES BENCHMARKING**

Each category score in the bar chart represents the progression within each scoring level. The Context and Verification categories have not been included for category score breakdown as they are not scored at both Management and Leadership levels.

Scoring categories are groupings of questions by topic. They are sub-groups of the 2022 questionnaire modules and are consistent across all sectors. Weighting applied to each category varies across sectors to highlight the areas most important to environmental stewardship in specific sectors.