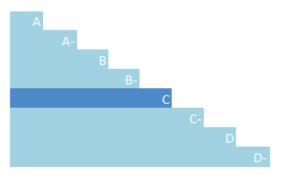

#### UNDERSTANDING YOUR SCORE REPORT

ALLEGRO MICROSYSTEMS, INC. received a C which is in the Awareness band. This is lower than the North America regional average of B-, and lower than the Electrical & electronic equipment sector average of B-.

Leadership (A/A-): Implementing current best practices

Management (B/B-): Taking coordinated action on water issues

Awareness (C/C-): Knowledge of impacts on, and of, water issues

Disclosure (D/D-): Transparent about water issues