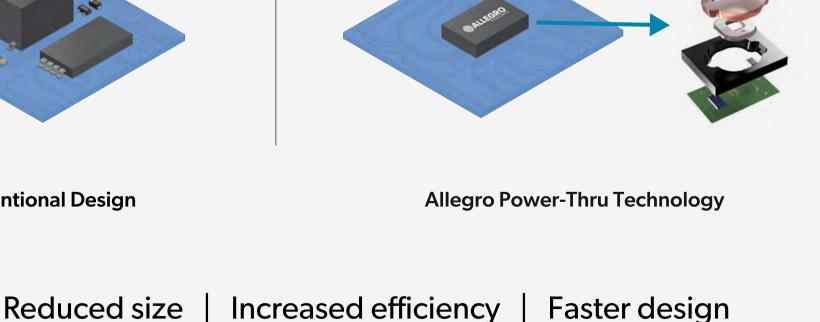

## A Perfect Example of Less is More

Say goodbye to complex bootstrap components, bulky DC-DC isolated power modules, additional PCBs, and multiple connectors. Introducing Allegro's first isolated gate driver with Power-Thru technology.

## Allegro's Power-Thru Technology

Allegro's patent protected, highly differentiated Power-Thru gate driver (AHV85110) gives engineers and designers access to new and efficient highpower isolated gate driving technologies that provide multiple system level benefits. The new gate driver is innovative and unique, combining traditionally separate components—the isolated gate driver and the isolated power supply —into a single, compact, robust package.