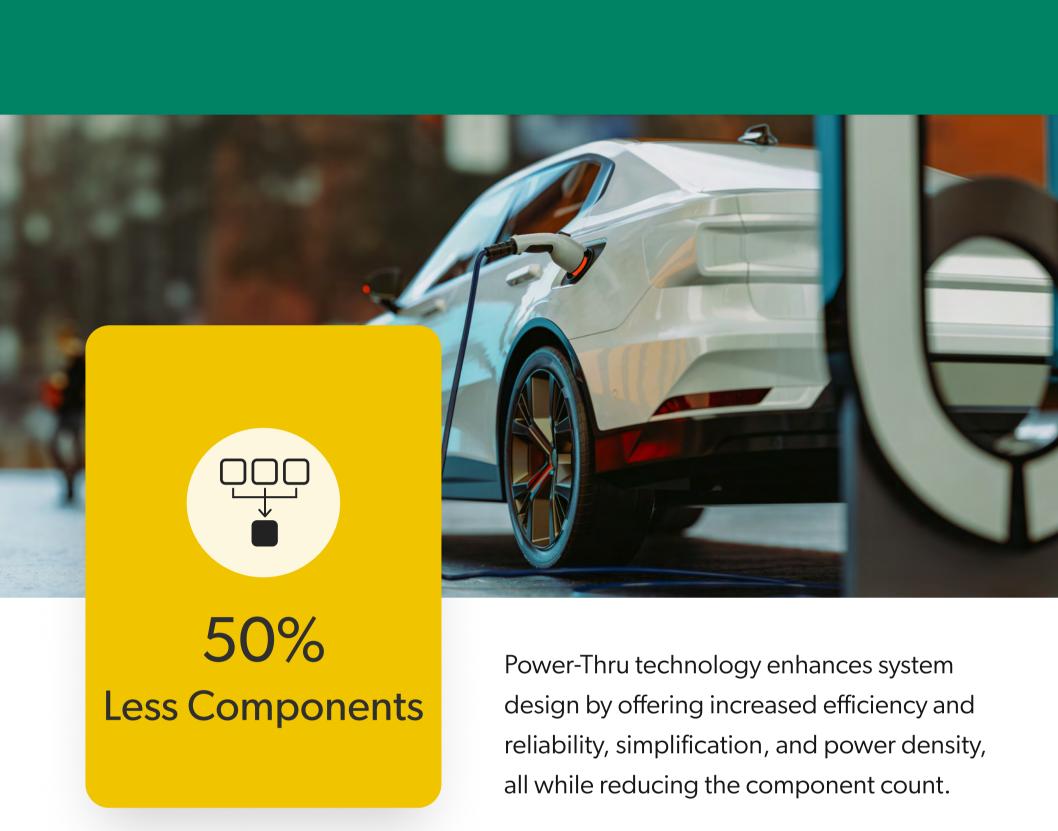

## A Perfect Example of Less is More

Say goodbye to complex bootstrap components, bulky DC-DC isolated power modules, additional PCBs, and multiple connectors. Introducing Allegro's first isolated gate driver with Power-Thru technology.

## Allegro's Power-Thru Technology

Allegro's patent protected, highly differentiated Power-Thru gate driver (AHV85110) gives engineers and designers access to new and efficient highpower isolated gate driving technologies that provide multiple system level benefits. The new gate driver is innovative and unique, combining traditionally separate components—the isolated gate driver and the isolated power supply —into a single, compact, robust package.