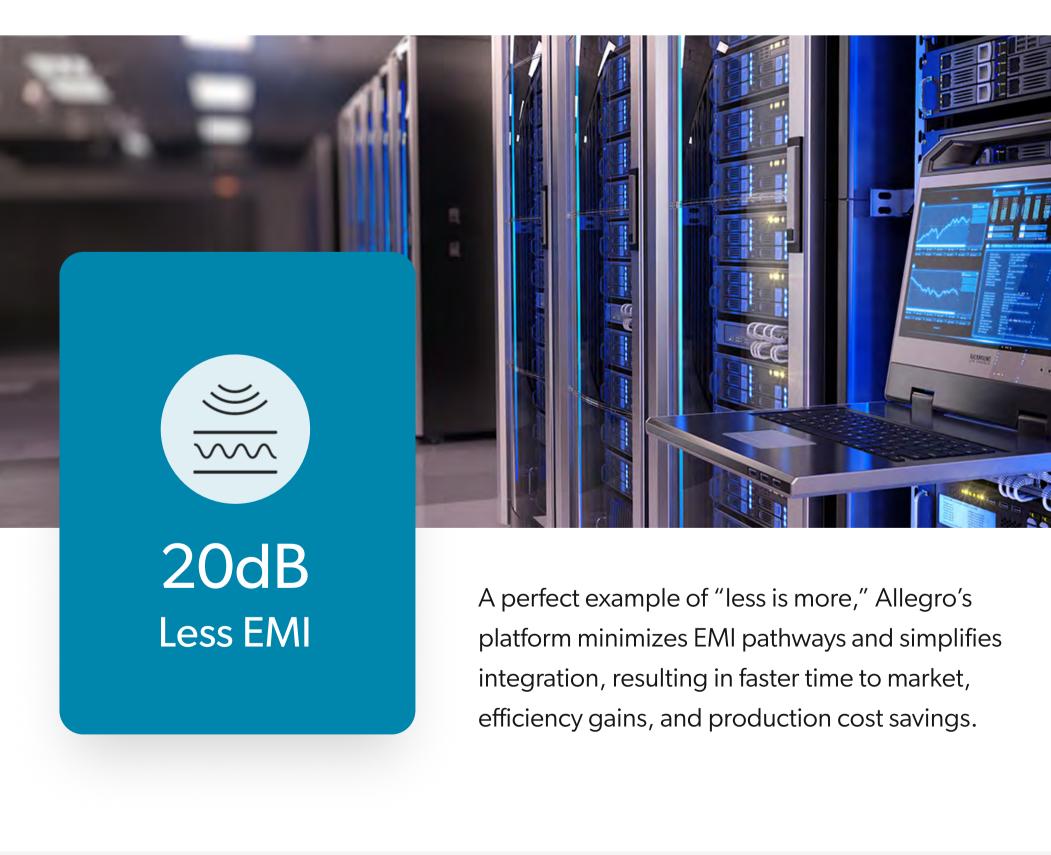

## A Perfect Example of Less is More

Say goodbye to complex bootstrap components, bulky DC-DC isolated power modules, additional PCBs, and multiple connectors. Introducing Allegro's first isolated gate driver with Power-Thru technology.

## Allegro's Power-Thru Technology

Allegro's patent protected, highly differentiated Power-Thru gate driver (AHV85110) gives engineers and designers access to new and efficient highpower isolated gate driving technologies that provide multiple system level benefits. The new gate driver is innovative and unique, combining traditionally separate components—the isolated gate driver and the isolated power supply —into a single, compact, robust package.