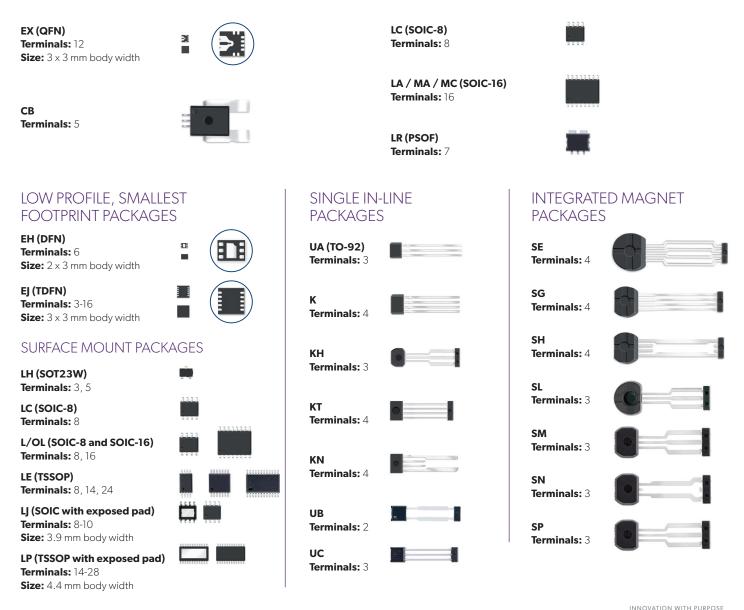

## **SENSOR IC PACKAGE PORTFOLIO**

## A small sampling of Allegro's custom packaging developments include:

- Proprietary, integrated magnet packages that simplify magnetic system design in automotive speed sensing applications.
- Custom SOICW packaging that offers ultra-low series resistance, higher power density, and improved isolation ratings in a tiny footprint. See the MC package.
- Revolutionary, integrated current sensing packages with high bandwidth magnetic design features. See the SOIC, QSOP, EX, and CA/CB packages with integrated, low resistance current conductors and the 1 mm thick KT package.
- Small footprint, low profile packages for communications and consumer products.